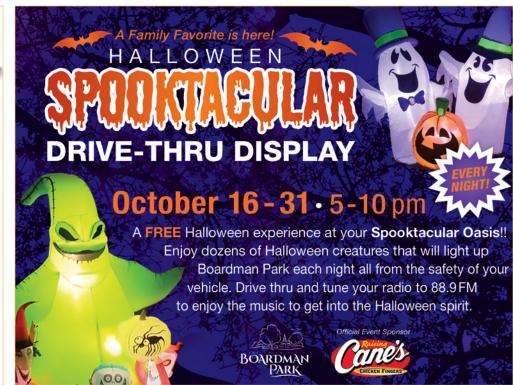

as part of the Spooktacular Halloween Drive-Thru

\$5 Fee for your pumpkin

375 Boardman-Poland Rd. Boardman, Ohio 44512

330-726-8105

www.BoardmanPark.com