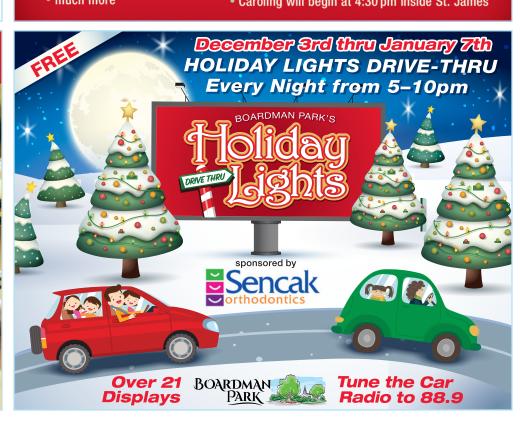

as part of the Spooktacular Halloween Drive-Thru

\$5 Fee for your pumpkin





















375 Boardman-Poland Rd. Boardman, Ohio 44512

330-726-8105

www.BoardmanPark.com

## There's Always Something Special

for You and Your Family at Boardman Park

## TO OUR ENTIRE STAFF

A special thank you goes out to our wonderful staff at the Park! Your commitment helps make Boardman Park Something Special for the community to enjoy! Happy Holidays!

Park preserves 294 acres of green space and natural habitat

Your Oasis in the Heart of Boardman

Year-round **Programming** 

Over 4-miles of walking trails

FEBRUARY
16, 17, 18, 23, 24
Times: 6PM-9PM

Sunday 5PM-8PM

## RESERVE NOW

FOR 2023/2024

10 INDOOR AND OUTDOOR RENTAL PARK FACILITIES AVAILABLE!

Get ready for 2025 reservations starting January 1st online!

RESERVATIONS & INFORMATION 330-726-8105 • BOARDMANPARK.COM

We'd Like To