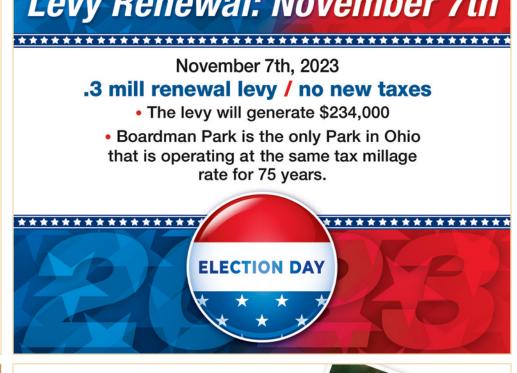

as part of the Spooktacular Halloween Drive-Thru

\$5 Fee for your pumpkin





















375 Boardman-Poland Rd. Boardman, Ohio 44512

330-726-8105

www.BoardmanPark.com

## There's Always Something Special

for You and Your Family at Boardman Park

## TO OUR ENTIRE STAFF

A special thank you goes out to our wonderful staff at the Park! Your commitment helps make Boardman Park Something Special for the community to enjoy! Happy Holidays!

Park preserves 294 acres of green space and natural habitat

Your Oasis in the Heart of Boardman

Year-round **Programming** 

Over 4-miles of walking trails

FEBRUARY
16, 17, 18, 23, 24
Times: 6PM-9PM

Sunday 5PM-8PM

## RESERVE NOW

FOR 2023/2024

10 INDOOR AND OUTDOOR RENTAL PARK FACILITIES AVAILABLE!

Get ready for 2025 reservations starting January 1st online!

RESERVATIONS & INFORMATION 330-726-8105 • BOARDMANPARK.COM

We'