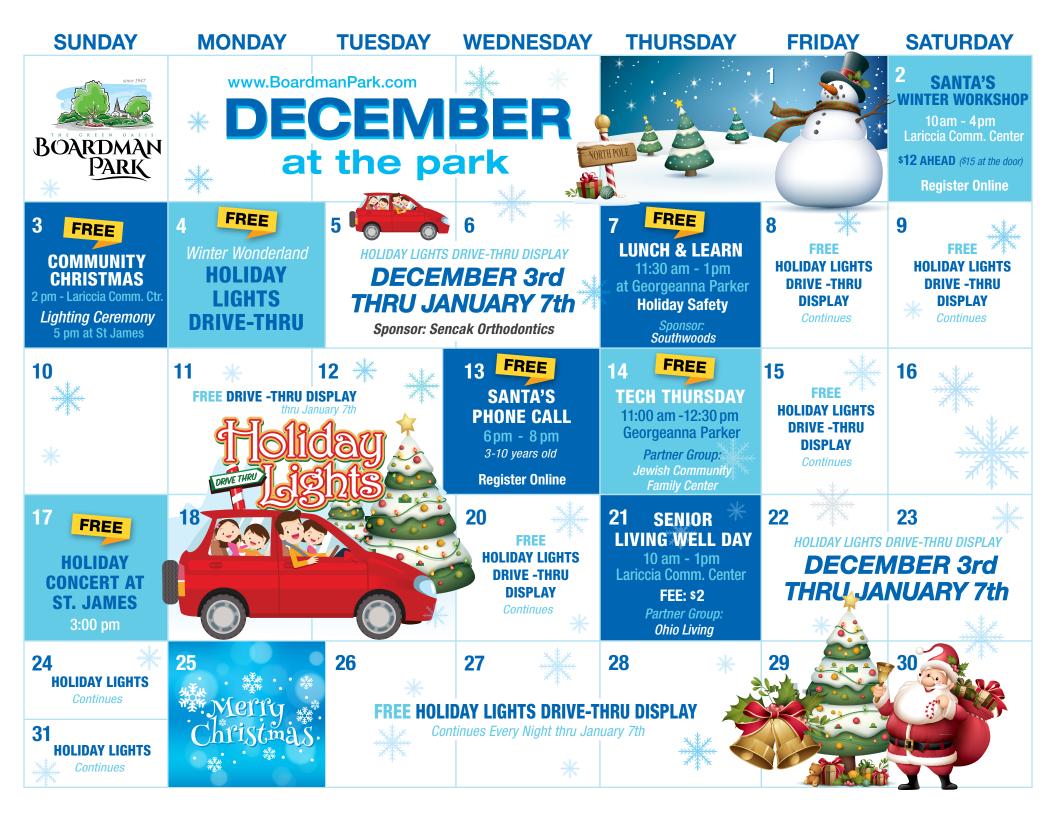

as part of the Spooktacular Halloween Drive-Thru

\$5 Fee for your pumpkin





















375 Boardman-Poland Rd. Boardman, Ohio 44512

330-726-8105

www.BoardmanPark.com

## There's Always Something Special

for You and Your Family at Boardman Park

## TO OUR ENTIRE STAFF

A special thank you goes out to our wonderful staff at the Park! Your commitment helps make Boardman Park Something Special for the community to enjoy! Happy Holidays!

Park preserves 294 acres of green space and natural habitat

Your Oasis in the Heart of Boardman

Year-round **Programming** 

Over 4-miles of walking trails

FEBRUARY
16, 17, 18, 23, 24
Times: 6PM-9PM

Sunday 5PM-8PM

## RESERVE NOW

FOR 2023/2024

10 INDOOR AND OUTDOOR RENTAL PARK FACILITIES AVAILABLE!

Get ready for 2025 reservations starting January 1st online!

RESERVATIONS & INFORMATION 330-726-8105 • BOARDMANPARK.COM

We'd Li